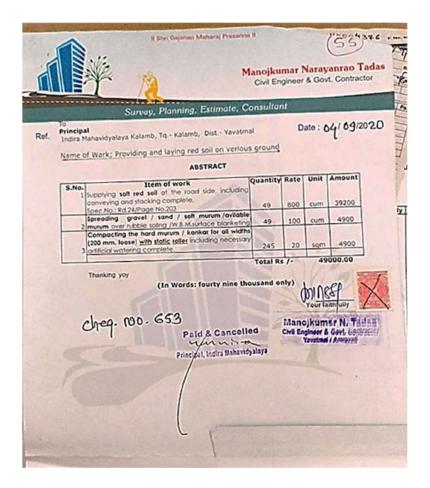

| 4      | Geo Tagged Photographs of Water Conservation System And<br>Sources Of Water Conservation            |
|--------|-----------------------------------------------------------------------------------------------------|
|        | Geo-Tagged Photographs                                                                              |
|        | Large Capacity Water Reservoir                                                                      |
|        | Rain Water Harvesting Pipelines.                                                                    |
|        | Open – Well                                                                                         |
|        | Constructed Water Trench                                                                            |
| 4      | Geo-Tagged Photographs of Green Campus Initiatives                                                  |
|        |                                                                                                     |
|        | Geo-Tagged Photographs                                                                              |
|        | Sign Boards Indicating to Save Energy Near Electrical Fittings.                                     |
|        | Parking Is Kept Far from College Buildings                                                          |
|        | Carpooling For Daily College Commutes                                                               |
|        | Promotion Of Use of Electric Vehicle                                                                |
|        | Yearly Tree Plantation Drives                                                                       |
| 5      | Geo-Tagged Photographs Of Disabled-Friendly, Barrier Free Environment                               |
|        | Geo-Tagged Photographs                                                                              |
|        | Doma For Division For Even Hell Entry                                                               |
|        | Ramp For Divyangjan For Exam Hall Entry      Ramp For Divyangjan For Office Entry                   |
|        | Ramp For Divyangian For Office Entry      Ramp For Divyangian For College D Block Entry             |
|        | Ramp For Divyangjans For College D Block Entry      Restracting For Divyangian                      |
|        | <ul><li>Restroom For Divyangjan</li><li>Ramp And Rails To Assist Divyangjans To Toilet.</li></ul>   |
|        | m 1 n pr                                                                                            |
|        | <ul><li>Toilets For Divyangjan</li><li>Wheelchair For Divyangjan To Moblise In The Campus</li></ul> |
| -      |                                                                                                     |
| Part ( | C - Circulars and Report of Activities for the Implementation of                                    |
|        | Initiatives Document                                                                                |
| 1      | Alternate Sources of Energy and Energy Conservation Measures                                        |
|        | Circular on Sustainability Initiatives at Institute                                                 |
|        | Report on Alternative Energy Sources and Energy Conservation Efforts                                |
|        | Solar Power Generation Systems (Solar Panels).                                                      |
|        | LPG - Gas Powered Electric Generator                                                                |
|        | Invertor Back Up for Alteration                                                                     |
|        | Large Capacity Invertor                                                                             |
|        | Led Light Fittings in Seminar Hall.                                                                 |
|        | Led Floodlight Usage in Corridor                                                                    |
|        | Large Windows to Reduce Artificial Light Use.                                                       |
|        | Workshop On Conservation of Energy Resources and Lifestyle of                                       |
|        | Environment                                                                                         |
|        | National E-Conference on Role of Chemical Sciences In Sustainable                                   |
|        | Development                                                                                         |