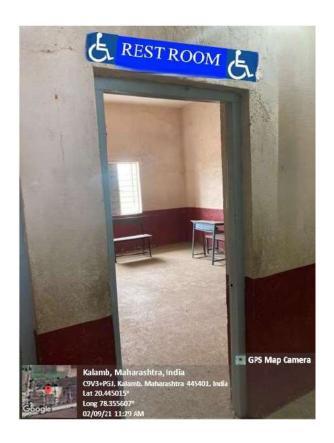

| 4      | Geo Tagged Photographs of Water Conservation System And<br>Sources Of Water Conservation            |
|--------|-----------------------------------------------------------------------------------------------------|
|        | Geo-Tagged Photographs                                                                              |
|        | Large Capacity Water Reservoir                                                                      |
|        | Rain Water Harvesting Pipelines.                                                                    |
|        | Open – Well                                                                                         |
|        | Constructed Water Trench                                                                            |
| 4      | Geo-Tagged Photographs of Green Campus Initiatives                                                  |
|        |                                                                                                     |
|        | Geo-Tagged Photographs                                                                              |
|        | Sign Boards Indicating to Save Energy Near Electrical Fittings.                                     |
|        | Parking Is Kept Far from College Buildings                                                          |
|        | Carpooling For Daily College Commutes                                                               |
|        | Promotion Of Use of Electric Vehicle                                                                |
|        | Yearly Tree Plantation Drives                                                                       |
| 5      | Geo-Tagged Photographs Of Disabled-Friendly, Barrier Free Environment                               |
|        | Geo-Tagged Photographs                                                                              |
|        | Doma For Division For Even Hell Entry                                                               |
|        | Ramp For Divyangjan For Exam Hall Entry      Ramp For Divyangjan For Office Entry                   |
|        | Ramp For Divyangian For Office Entry      Ramp For Divyangian For College D Block Entry             |
|        | Ramp For Divyangjans For College D Block Entry      Restracting For Divyangian                      |
|        | <ul><li>Restroom For Divyangjan</li><li>Ramp And Rails To Assist Divyangjans To Toilet.</li></ul>   |
|        | m 1 n pr                                                                                            |
|        | <ul><li>Toilets For Divyangjan</li><li>Wheelchair For Divyangjan To Moblise In The Campus</li></ul> |
| -      |                                                                                                     |
| Part ( | C - Circulars and Report of Activities for the Implementation of                                    |
|        | Initiatives Document                                                                                |
| 1      | Alternate Sources of Energy and Energy Conservation Measures                                        |
|        | Circular on Sustainability Initiatives at Institute                                                 |
|        | Report on Alternative Energy Sources and Energy Conservation Efforts                                |
|        | Solar Power Generation Systems (Solar Panels).                                                      |
|        | LPG - Gas Powered Electric Generator                                                                |
|        | Invertor Back Up for Alteration                                                                     |
|        | Large Capacity Invertor                                                                             |
|        | Led Light Fittings in Seminar Hall.                                                                 |
|        | Led Floodlight Usage in Corridor                                                                    |
|        | Large Windows to Reduce Artificial Light Use.                                                       |
|        | Workshop On Conservation of Energy Resources and Lifestyle of                                       |
|        | Environment                                                                                         |
|        | National E-Conference on Role of Chemical Sciences In Sustainable                                   |
|        | Development                                                                                         |